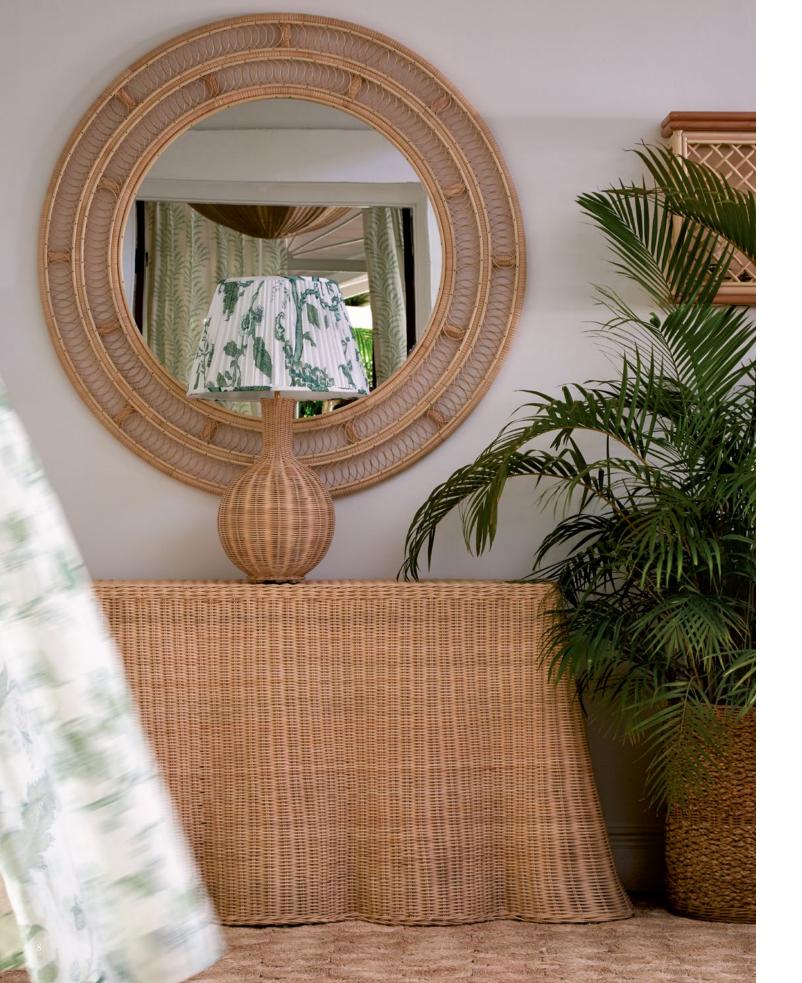

Rattan furniture painted in Messel Green pays homage to Oliver Messel and the theatrical houses he designed on Barbados. The soft green colour is carried through The Drawing Room using delicate patterns on sheer base cloths, frilly skirted loose covers and blousy asparagus ferns to create a cooling effect in the intense heat. The Rattan Fern Table is inspired by the abundance of ferns on the island and is made from steam-bent and hand-curled cane in our Leicestershire workshop.