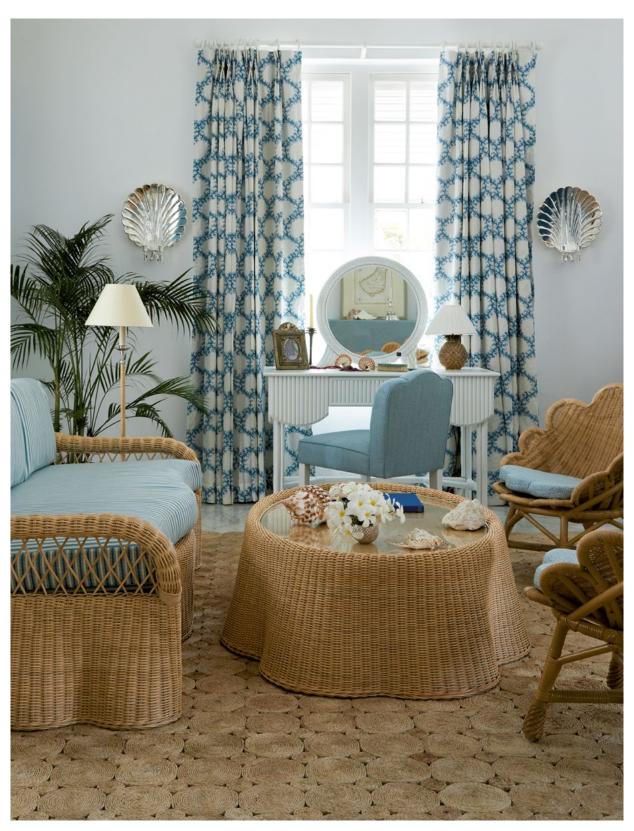

See the full story online.

Ι

Emphasising the extraordinary views and proximity of the sea, The Camelot Suite has been redesigned in hues of blue and white, with softly scalloped rattan furniture and lighting.

The vibrancy of tropical fruits and a Caribbean bar is matched by a richly coloured tablecloth made from Palampore Blossom in Geranium.

Delicate Scrolling Fern Frond in Leaf Green on Linen Lawn is pictured alongside classic rattan designs, perfectly combining English elegance and Caribbean charm.