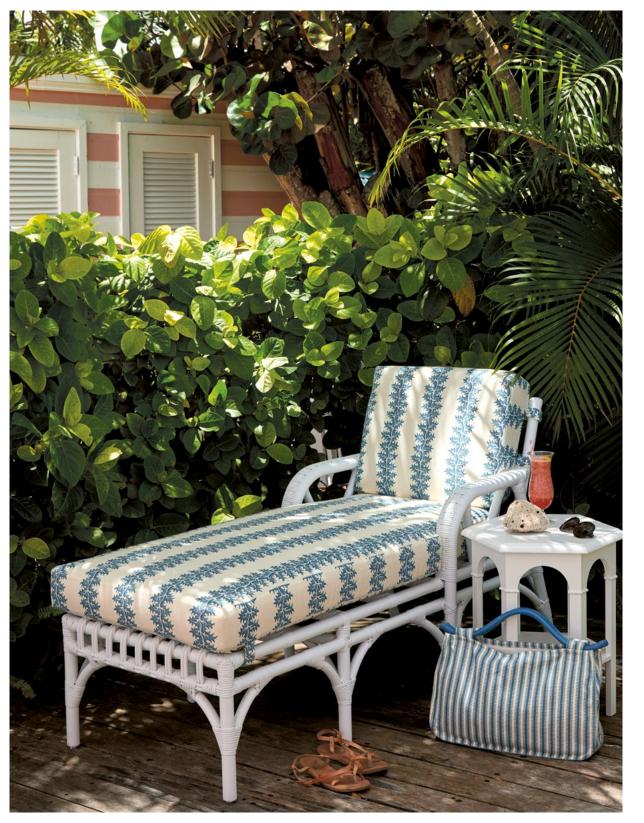

The Rattan Osiris Day Bed with cushions in Osmunda Silhouette Azure is pictured poolside with The Hexagonal Side Table, The Susie Bag and a cooling Cobblers fruit punch.

The Rattan Osiris Collection is seen on The Camelot Suite verandah with cushions in Fez Stripe Azure and a leaf-filled Rattan Hurlingham Vase.