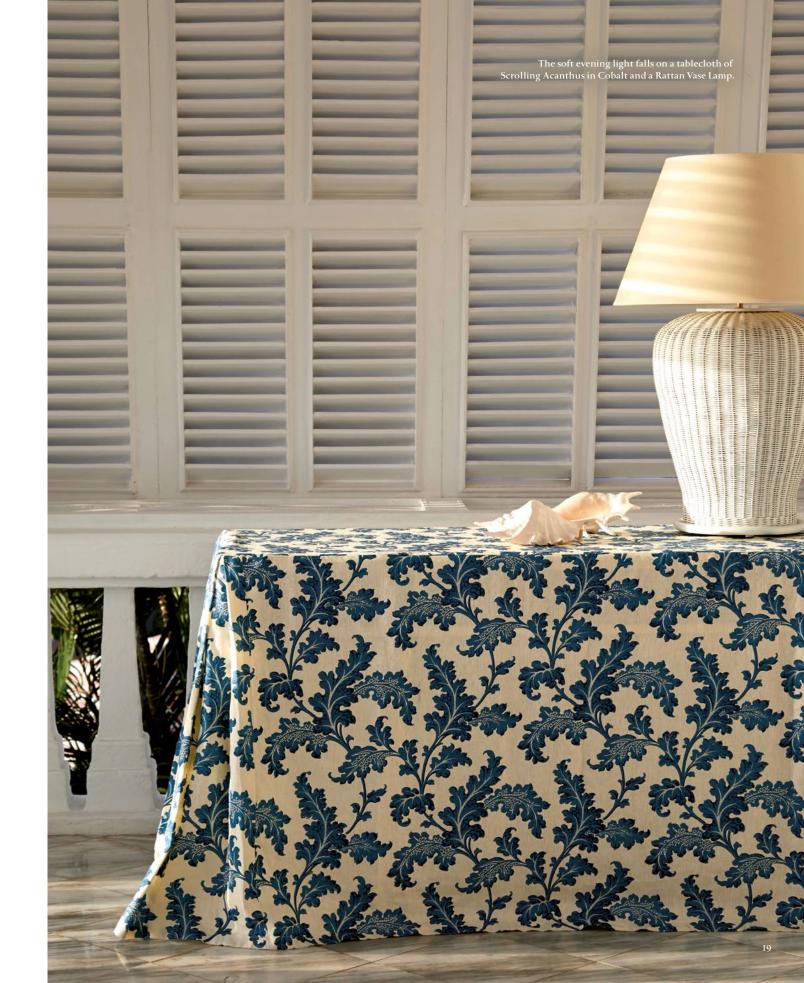

The vibrancy of tropical fruits and a Caribbean bar is matched by a richly coloured tablecloth made from Palampore Blossom in Geranium.

Delicate Scrolling Fern Frond in Leaf Green on Linen Lawn is pictured alongside classic rattan designs, perfectly combining English elegance and Caribbean charm.