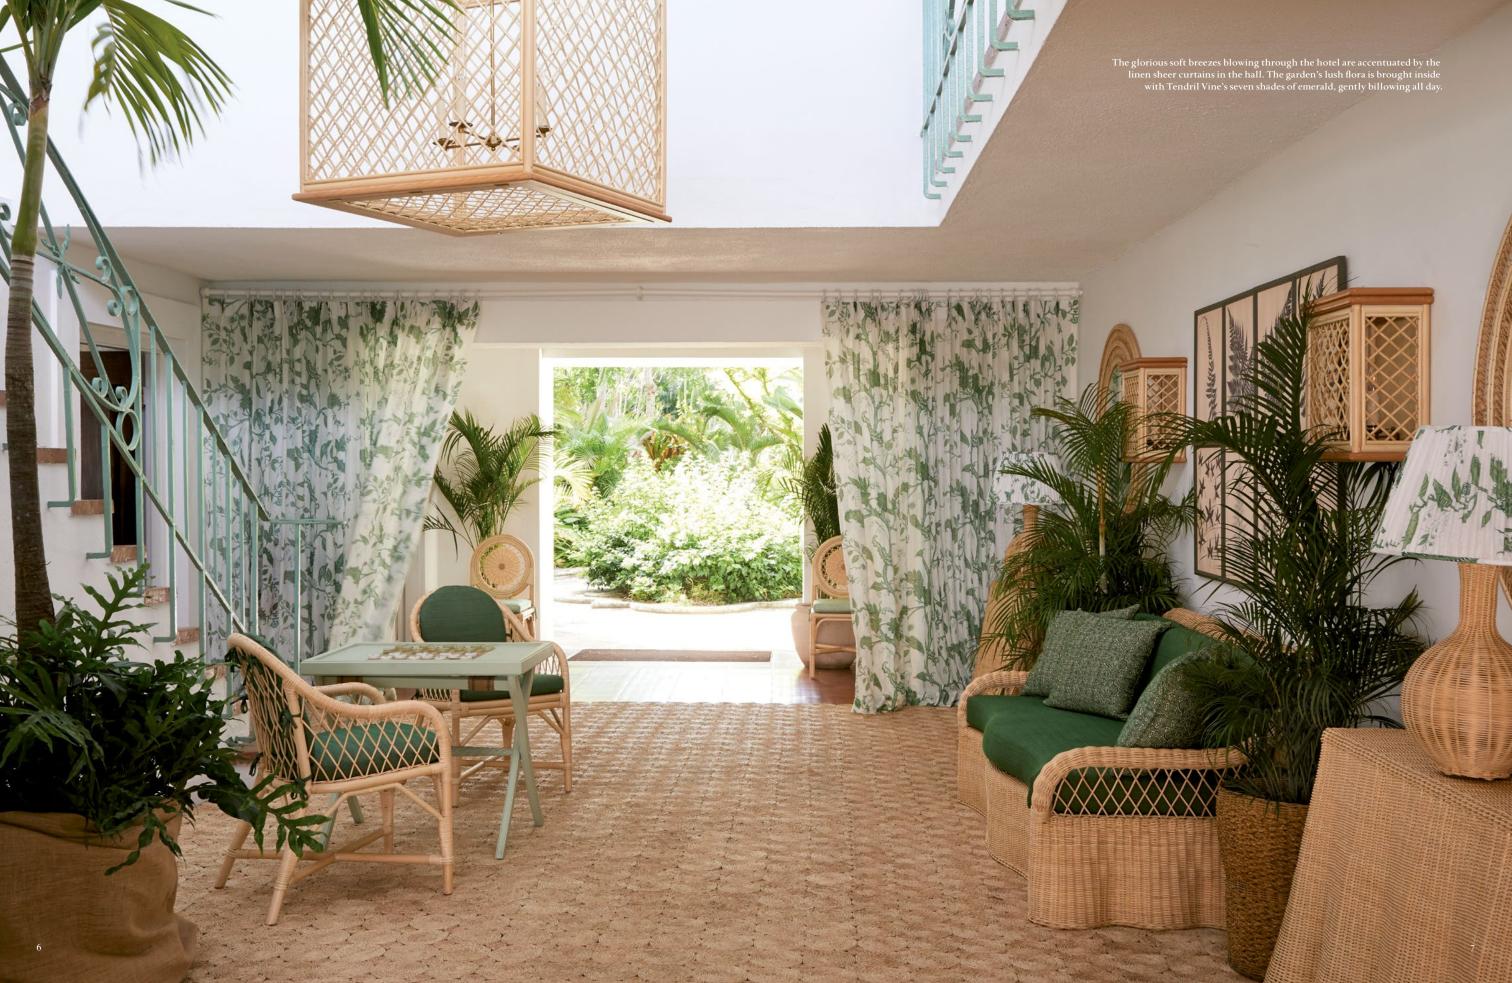

Rattan furniture painted in Messel Green pays homage to Oliver Messel and the theatrical houses he designed on Barbados. The soft green colour is carried through The Drawing Room using delicate patterns on sheer base cloths, frilly skirted loose covers and blousy asparagus ferns to create a cooling effect in the intense heat. The Rattan Fern Table is inspired by the abundance of ferns on the island and is made from steam-bent and hand-curled cane in our Leicestershire workshop.