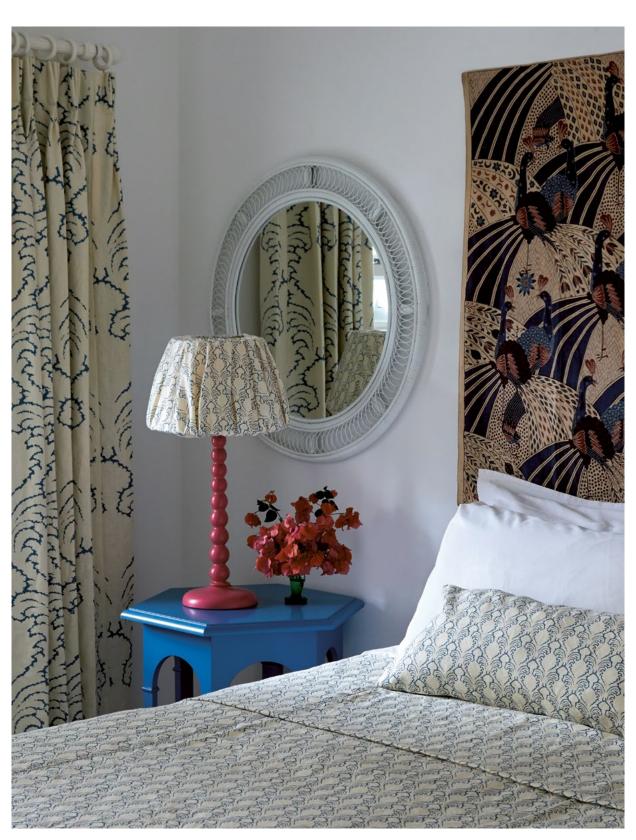

Rattan furniture painted in Messel Green pays homage to Oliver Messel and the theatrical houses he designed on Barbados. The soft green colour is carried through The Drawing Room using delicate patterns on sheer base cloths, frilly skirted loose covers and blousy asparagus ferns to create a cooling effect in the intense heat. The Rattan Fern Table is inspired by the abundance of ferns on the island and is made from steam-bent and hand-curled cane in our Leicestershire workshop.