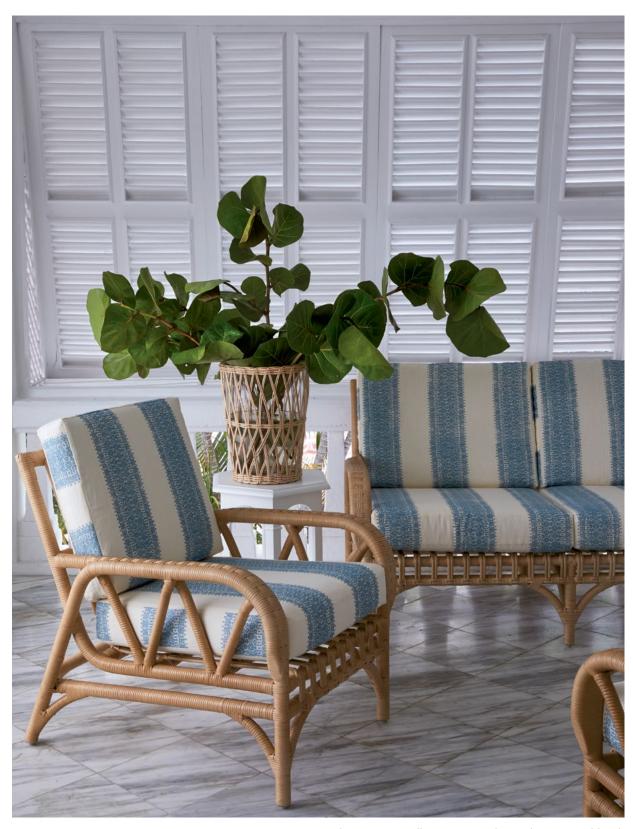

Rattan furniture and lighting complement the gentle hues of blue and white on the sun-drenched verandah, viewed from the Camelot Suite.