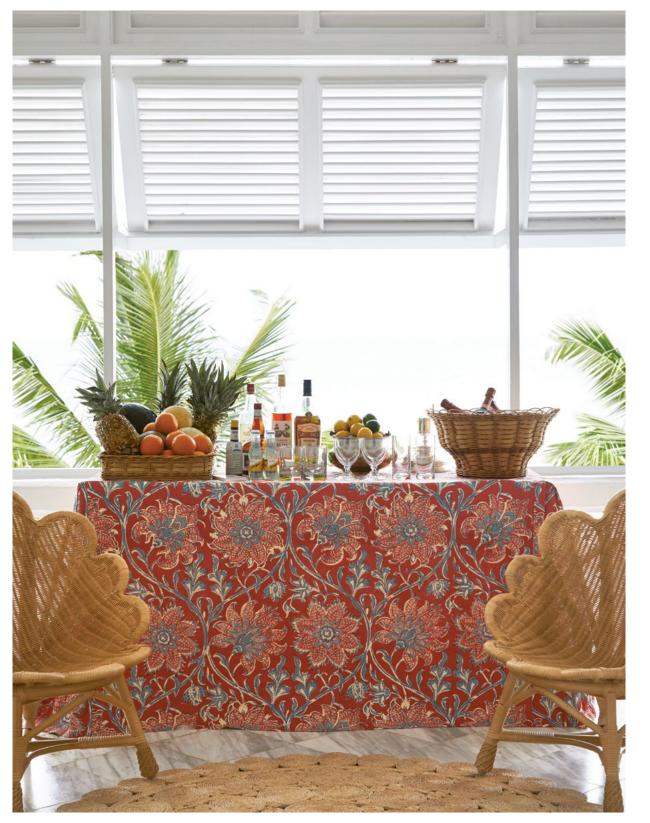

The vibrancy of tropical fruits and a Caribbean bar is matched by a richly coloured tablecloth made from Palampore Blossom in Geranium.

Delicate Scrolling Fern Frond in Leaf Green on Linen Lawn is pictured alongside classic rattan designs, perfectly combining English elegance and Caribbean charm.