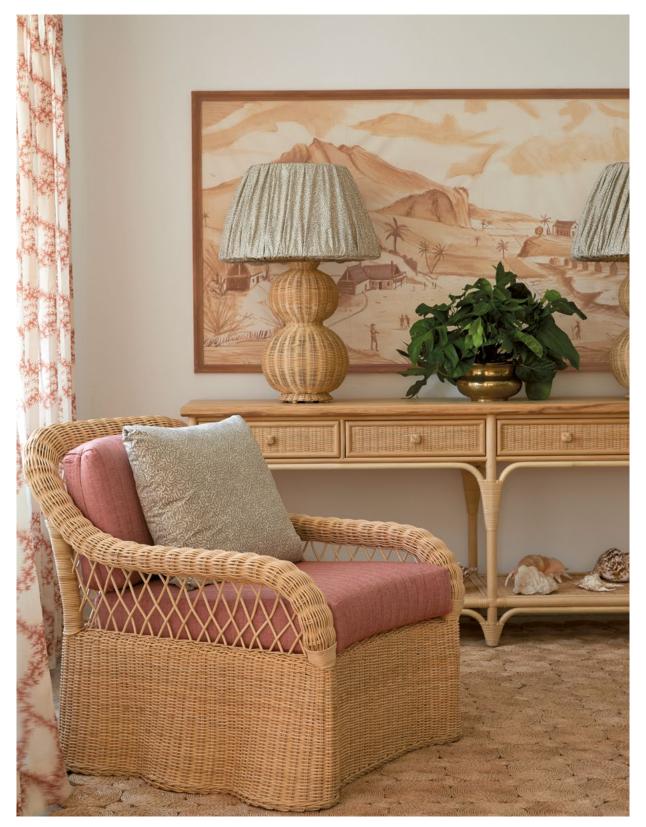

The sepia hues of Seaweed Lace, Old Flax and Coral, when combined with our natural rattan, create a glow which softens The Colleton Suite.

Pineapple Frond and Pineapple Silhouette have been printed in Cobalt, a new Soane colourway, onto a lighter base cloth to add a fresh modernity to this classic design.