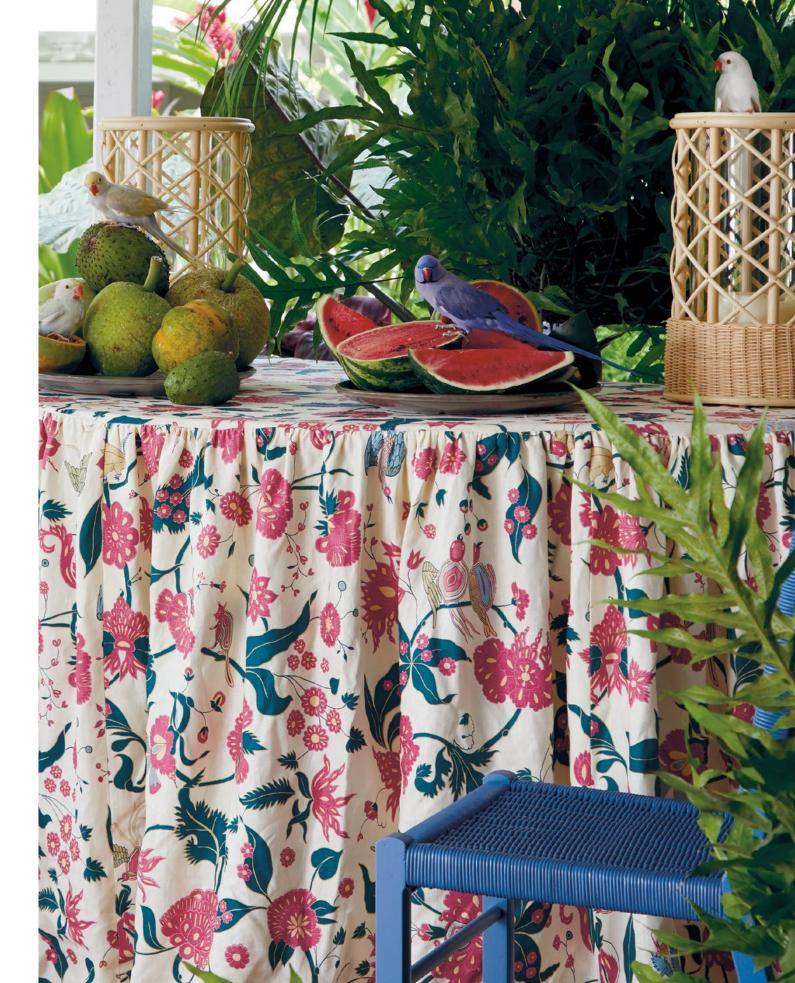

The vibrancy of tropical fruits and a Caribbean bar is matched by a richly coloured tablecloth made from Palampore Blossom in Geranium.

Delicate Scrolling Fern Frond in Leaf Green on Linen Lawn is pictured alongside classic rattan designs, perfectly combining English elegance and Caribbean charm.