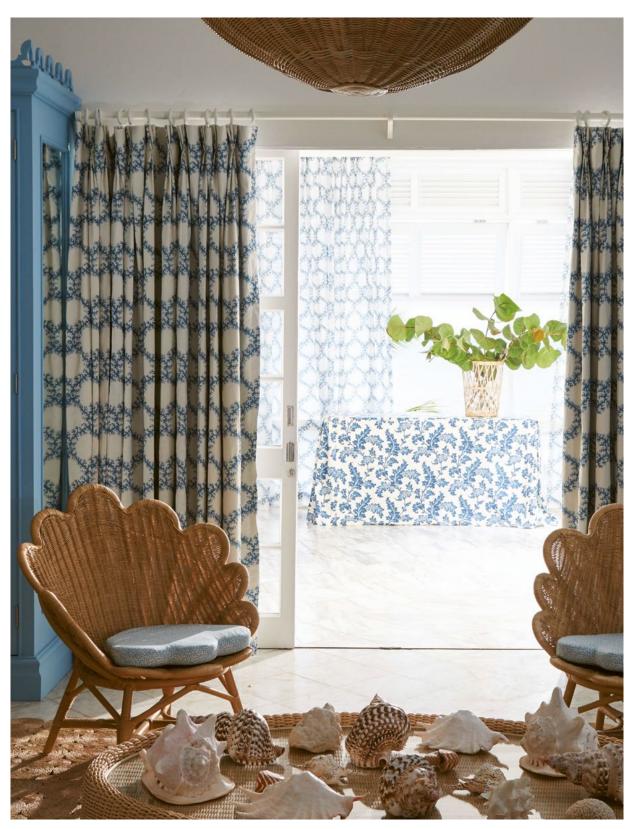

. The Rattan Fern Table is inspired by the abundance of ferns on the island and is made from steam-bent and hand-curled cane in our Leicestershire workshop.







The sepia hues of Seaweed Lace, Old Flax and Coral, when combined with our natural rattan, create a glow which softens The Colleton Suite.



Pineapple Frond and Pineapple Silhouette have been printed in Cobalt, a new Soane colourway, onto a lighter base cloth to add a fresh modernity to this classic design.







The Rattan Osiris Day Bed with cushions in Osmunda Silhouette Azure is pictured poolside with The Hexagonal Side Table, The Susie Bag and a cooling Cobblers fruit punch.



The Rattan Osiris Collection is seen on The Camelot Suite verandah with cushions in Fez Stripe Azure and a leaf-filled Rattan Hurlingham Vase.





Rattan furniture and lighting complement the gentle hues of blue and white on the sun-drenched verandah, viewed from the Camelot Suite.