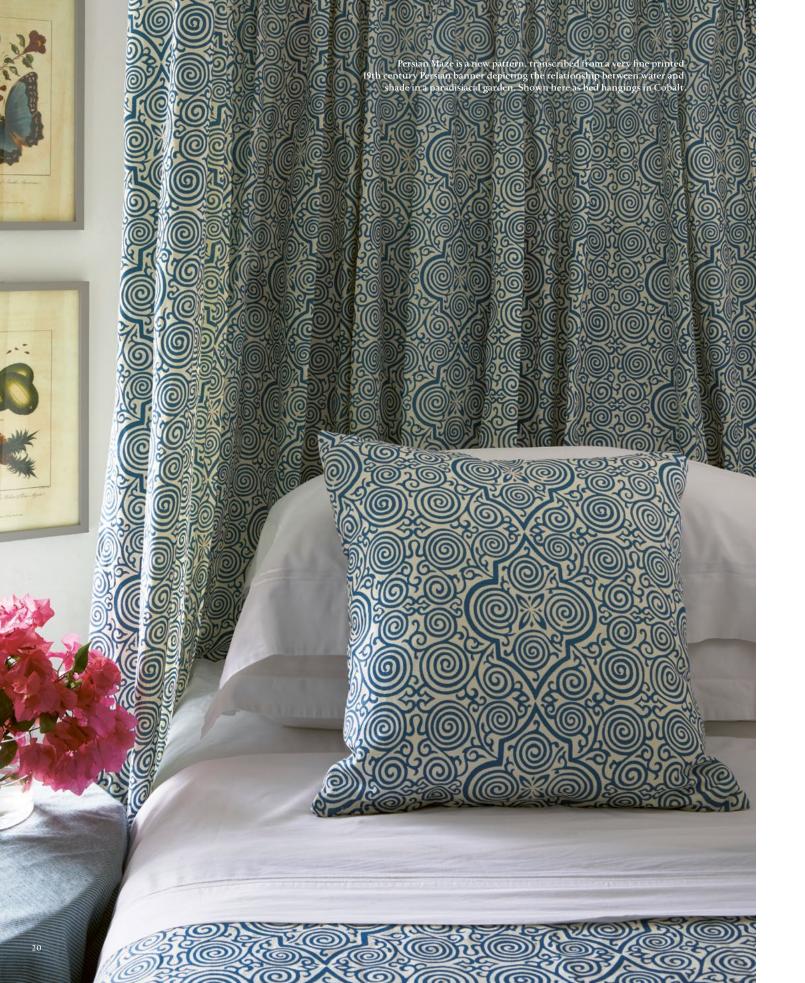

The sepia hues of Seaweed Lace, Old Flax and Coral, when combined with our natural rattan, create a glow which softens The Colleton Suite.

Pineapple Frond and Pineapple Silhouette have been printed in Cobalt, a new Soane colourway, onto a lighter base cloth to add a fresh modernity to this classic design.