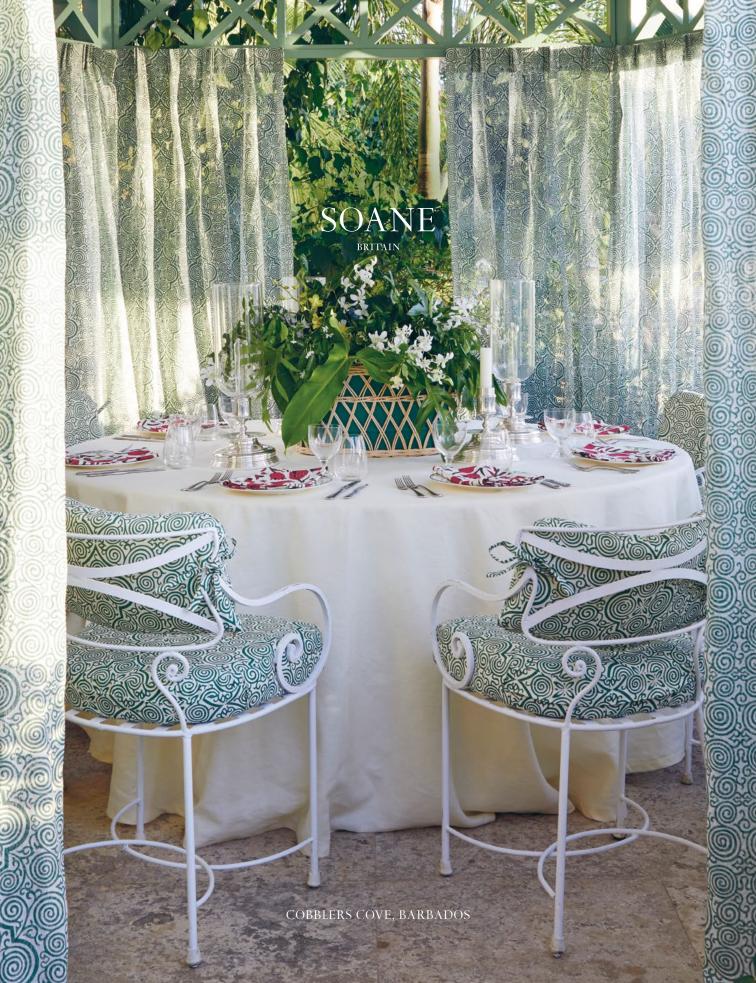

## COBBLERS COVE, BARBADOS

A friendship between Lulu Lytle and the owners of Cobblers Cove Hotel, Sam and Hugh Godsal, inspired the idea to launch the autumn 2019 collection from Barbados.

Soane's British-made designs decorate the entrance hall, drawing room and two bedroom suites.

The sculptural rattan, generously scaled fabrics and atmospheric lighting combine to create a relaxed glamour that embodies the laid-back Caribbean lifestyle, all photographed by Miguel Flores-Vianna.

The vibrancy of tropical fruits and a Caribbean bar is matched by a richly coloured tablecloth made from Palampore Blossom in Geranium.

Delicate Scrolling Fern Frond in Leaf Green on Linen Lawn is pictured alongside classic rattan designs, perfectly combining English elegance and Caribbean charm.