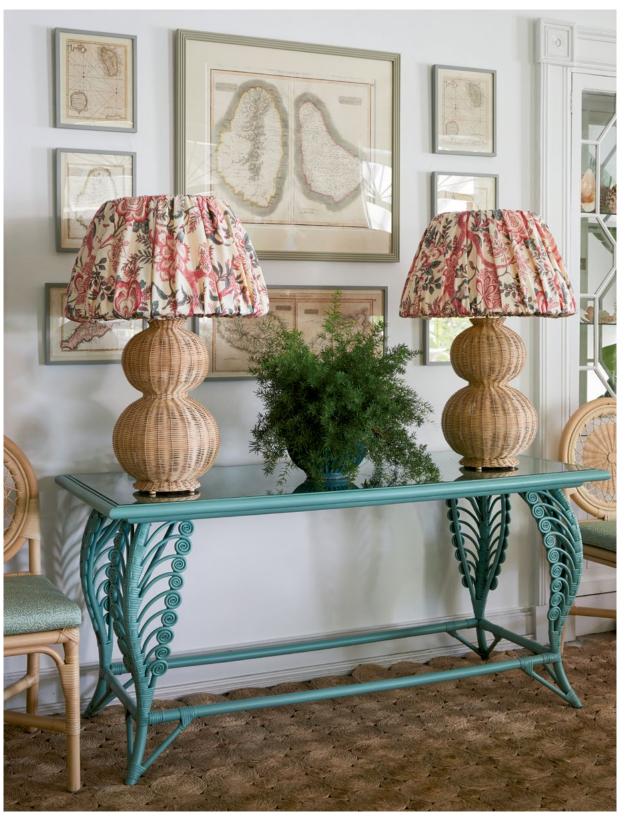

Rattan furniture painted in Messel Green pays homage to Oliver Messel and the theatrical houses he designed on Barbados. The soft green colour is carried through The Drawing Room using delicate patterns on sheer base cloths, frilly skirted loose covers and blousy asparagus ferns to create a cooling effect in the intense heat. The Rattan Fern Table is inspired by the abundance of ferns on the island and is made from steam-bent and hand-curled cane in our Leicestershire workshop.