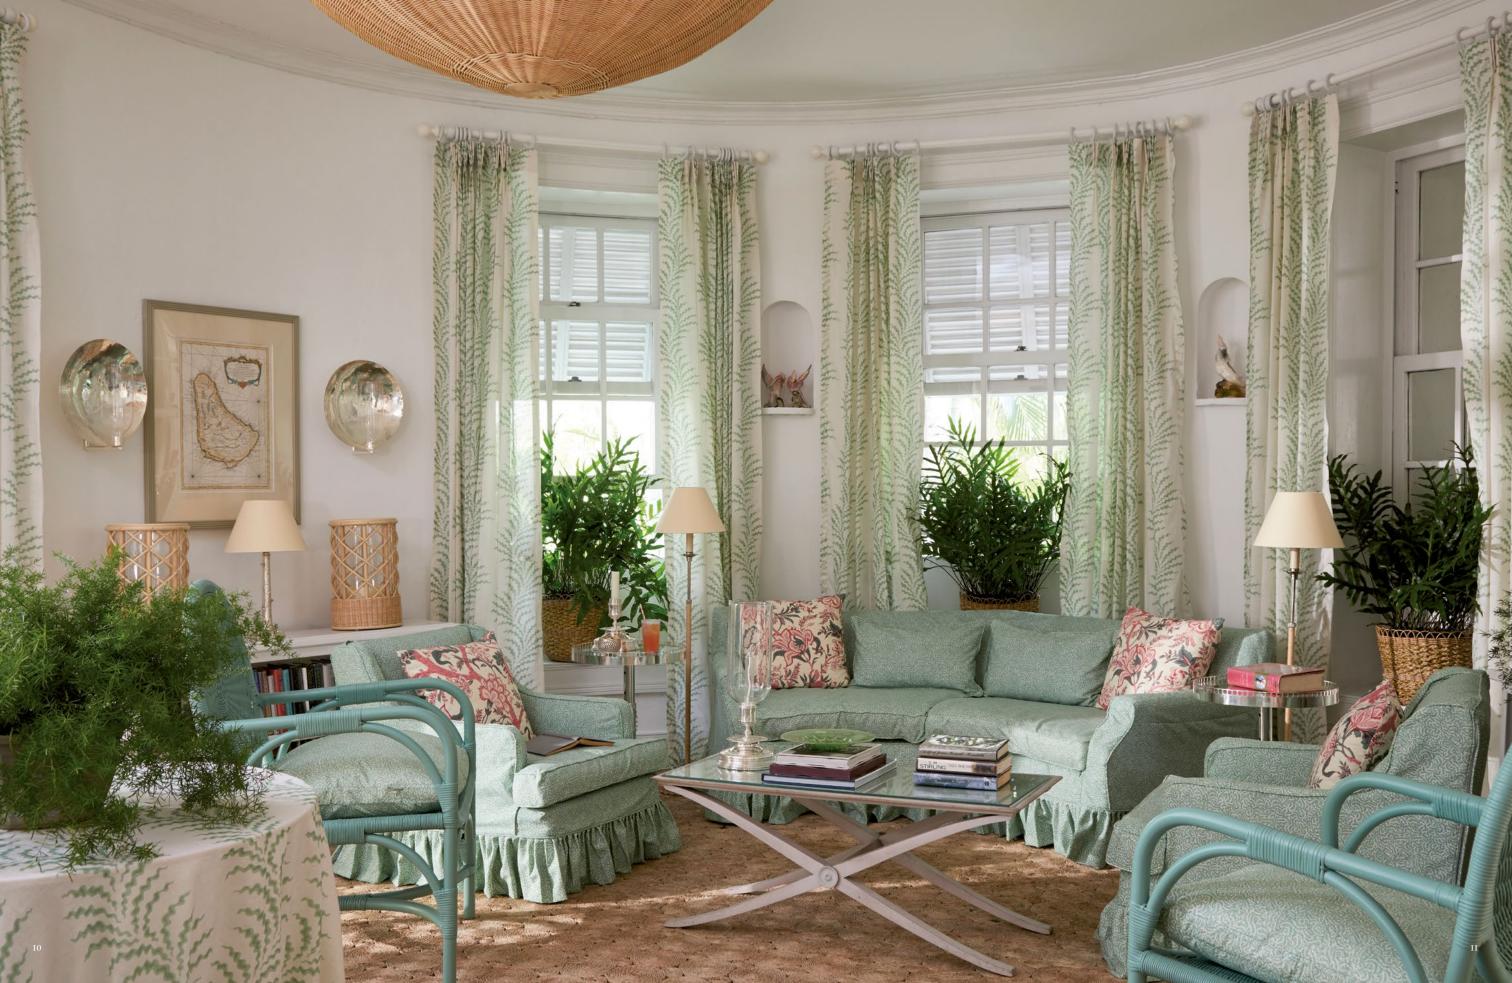

The vibrancy of tropical fruits and a Caribbean bar is matched by a richly coloured tablecloth made from Palampore Blossom in Geranium.

Delicate Scrolling Fern Frond in Leaf Green on Linen Lawn is pictured alongside classic rattan designs, perfectly combining English elegance and Caribbean charm.

Rattan furniture painted in Messel Green pays homage to Oliver Messel and the theatrical houses he designed on Barbados. The soft green colour is carried through The Drawing Room using delicate patterns on sheer base cloths, frilly skirted loose covers and blousy asparagus ferns to create a cooling effect in the intense heat. The Rattan Fern Table is inspired by the abundance of ferns on the island and is made from steam-bent and hand-curled cane in our Leicestershire workshop.