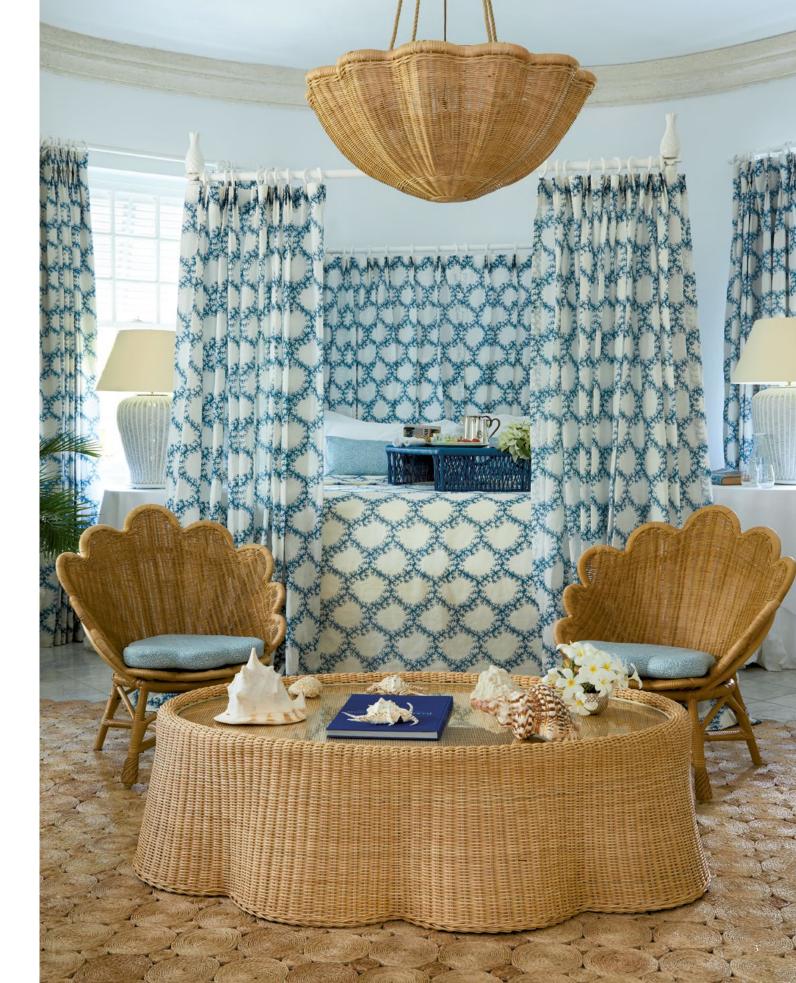

## COBBLERS COVE, BARBADOS

A friendship between Lulu Lytle and the owners of Cobblers Cove Hotel, Sam and Hugh Godsal, inspired the idea to launch the autumn 2019 collection from Barbados.

Soane's British-made designs decorate the entrance hall, drawing room and two bedroom suites.

The sculptural rattan, generously scaled fabrics and atmospheric lighting combine to create a relaxed glamour that embodies the laid-back Caribbean lifestyle, all photographed by Miguel Flores-Vianna.

See the full story online.

Ι

Emphasising the extraordinary views and proximity of the sea, The Camelot Suite has been redesigned in hues of blue and white, with softly scalloped rattan furniture and lighting.