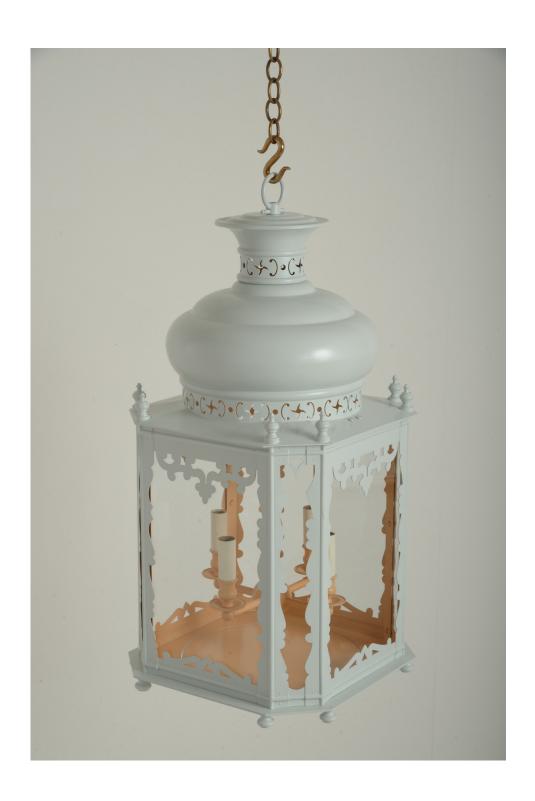

## SOANE BRITAIN

A Bespoke Avon Wall Light - with Metal Shade

A Bespoke Double Petal Wall Light

Bespoke Argo Table Lamps

A Bespoke Topkapi Lantern

A Bespoke Pair of Topkapi Lanterns

A Bespoke Owl Lantern

Soane Bespoke is a consultative service offered to clients who wish to realise individual commissions that draw on Soane Britain's design expertise.