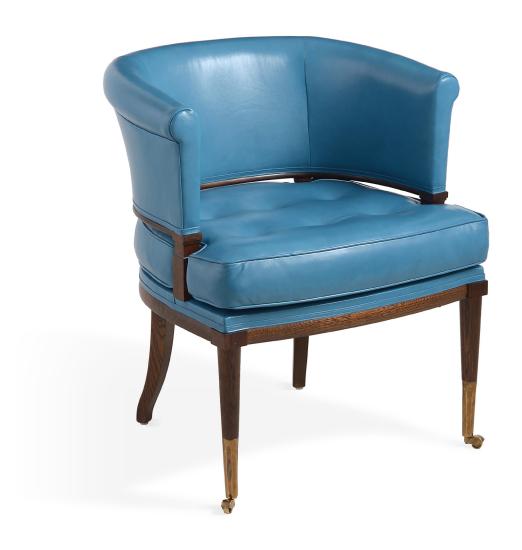

A Custom Simplified Boyd Chair with Sabot Castors

A Pair of Bespoke Crillon Chairs with Contrast Stitching

A Bespoke Two Tone Crillon Chair

A Custom Simplified Crillon Chair

A Bespoke Crillon Ottoman

A Bespoke Simplified Gallery Armchair with Custom Wheels