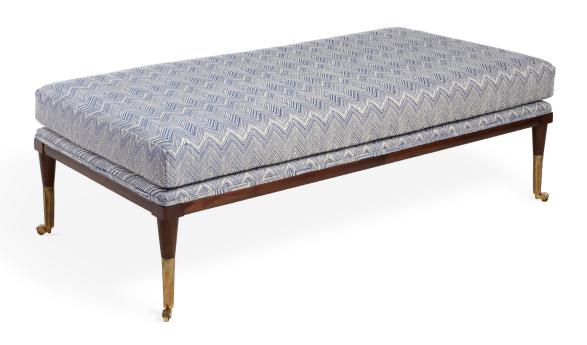

## SOANE

A Bespoke Banquette

A Bespoke Forette Bar Stool

A Bespoke Turned Leg Bench

A Bespoke Larsson Side Chair

A Bespoke Camelback Love Seat

A Custom Halma Man Table

A Custom Peristyle Table with a Waxed Walnut Top