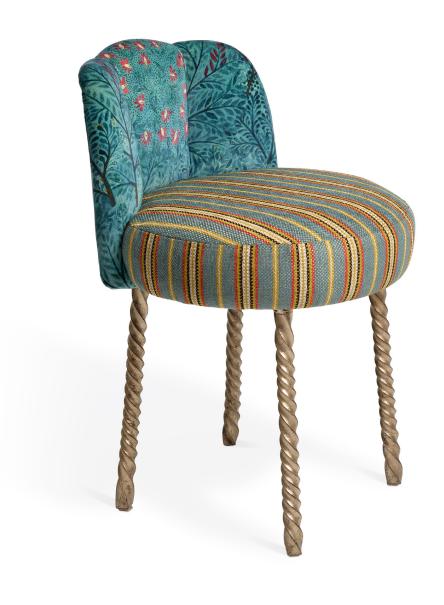

## SOANE

BRITAIN

Веѕроке

A Bespoke Barley Twist Stool

A Bespoke Barley Twist Side Chair

A Bespoke Barley Twist Bar Stool

A Custom Crillon Stool

A Custom Rattan Upholstered Venus Chair