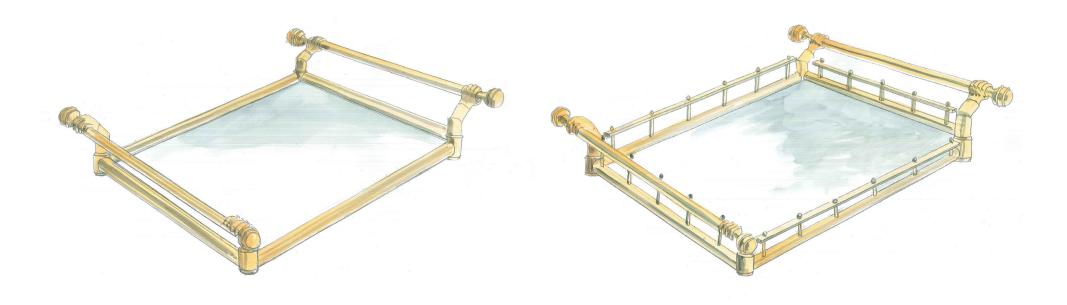

A Bespoke Rivoli Cabinet

A Bespoke Rivoli Vanity

The Emperor Screen - A Bespoke Forged Iron and Rattan Screen in collaboration with Cox London

A Bespoke Nureyev Tray with and without Gallery