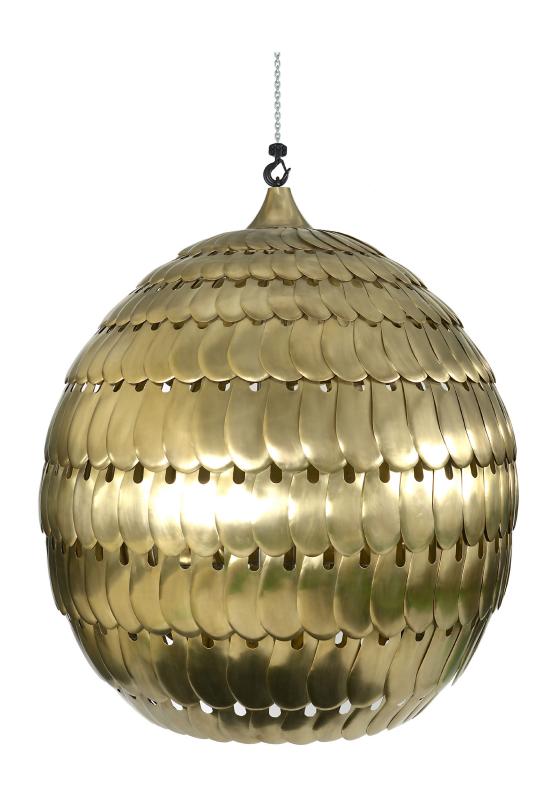

## SOANE BRITAIN

A Bespoke Avon Wall Light - with Metal Shade

A Bespoke Double Petal Wall Light

Bespoke Argo Table Lamps

A Bespoke Topkapi Lantern

A Bespoke Pair of Topkapi Lanterns

A Bespoke Owl Lantern

Soane Bespoke is a consultative service offered to clients who wish to realise individual commissions that draw on Soane Britain's design expertise.