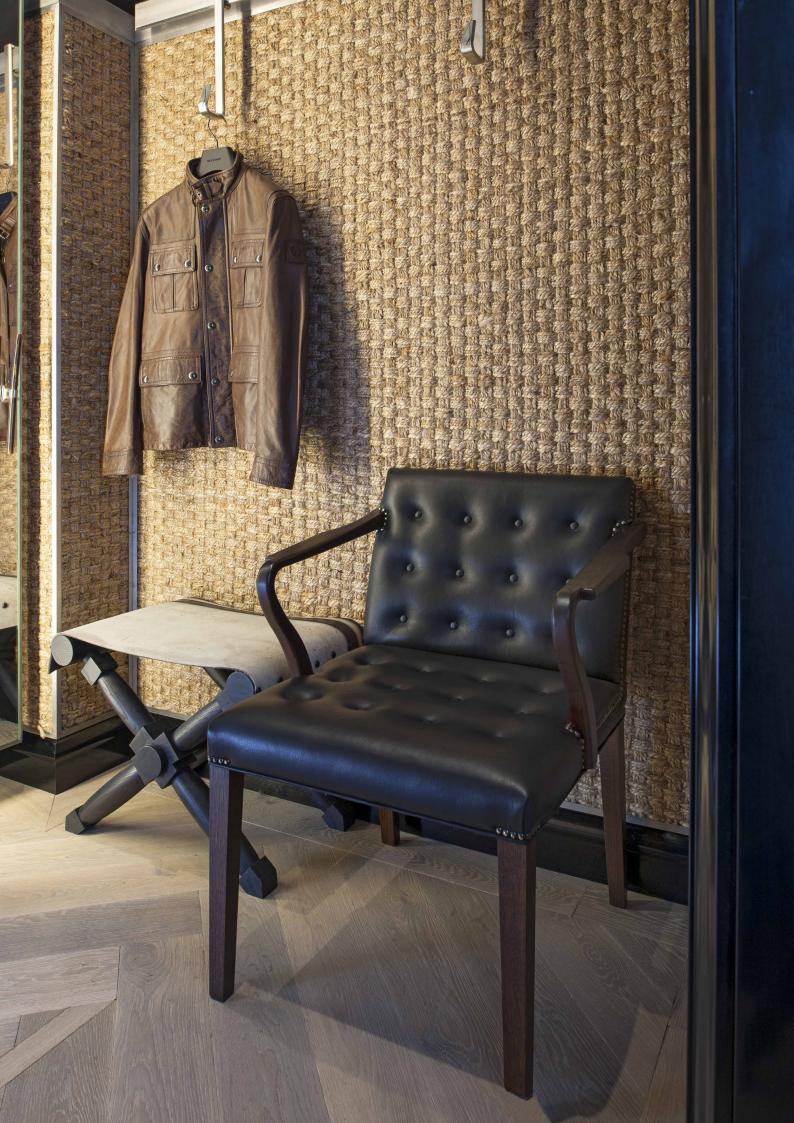

A Custom Simplified Boyd Chair with Sabot Castors

A Pair of Bespoke Crillon Chairs with Contrast Stitching

A Bespoke Two Tone Crillon Chair

A Custom Simplified Crillon Chair

A Bespoke Crillon Ottoman

A Bespoke Simplified Gallery Armchair with Custom Wheels