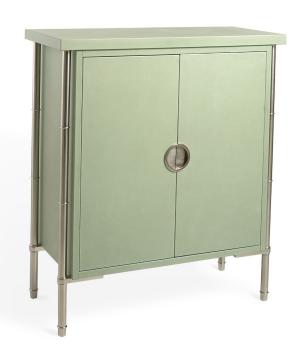

A Bespoke Savile Bar

A Bespoke Park Avenue Console

A Bespoke Park Avenue Desk

A Bespoke Park Avenue Cabinet

A Bespoke Nureyer Trolley with Side Rails - Large

A Bespoke Circular Tambour Cabinet

A Bespoke Tambour Cabinet