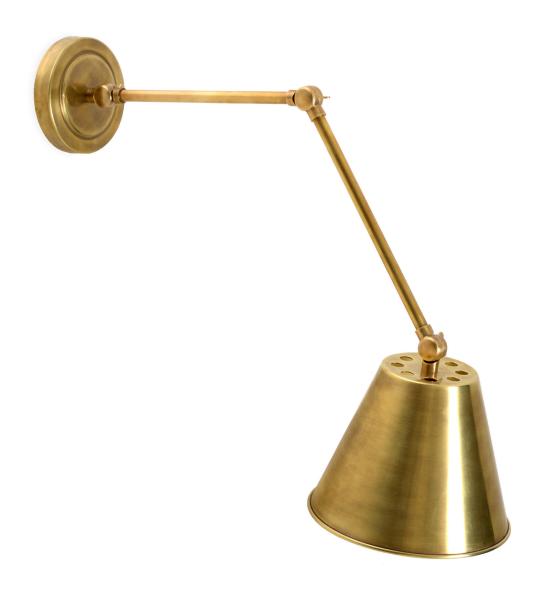

## SOANE BRITAIN

A Bespoke Avon Wall Light - with Metal Shade

A Bespoke Double Petal Wall Light

Bespoke Argo Table Lamps

A Bespoke Topkapi Lantern

A Bespoke Pair of Topkapi Lanterns

A Bespoke Owl Lantern

Soane Bespoke is a consultative service offered to clients who wish to realise individual commissions that draw on Soane Britain's design expertise.