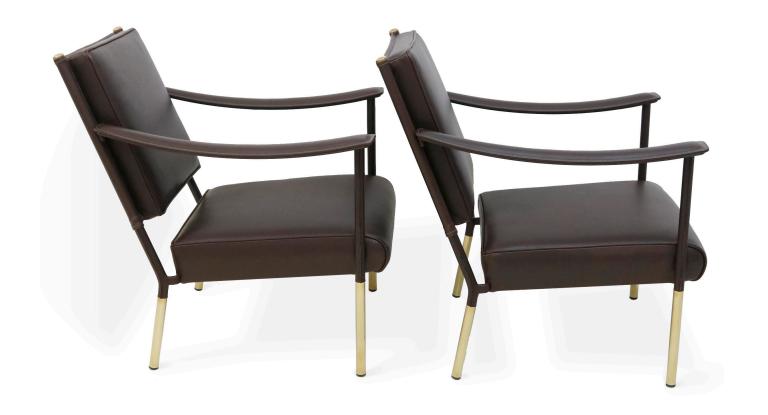

A Custom Simplified Boyd Chair with Sabot Castors

A Pair of Bespoke Crillon Chairs with Contrast Stitching

A Bespoke Two Tone Crillon Chair

A Custom Simplified Crillon Chair

A Bespoke Crillon Ottoman

A Bespoke Simplified Gallery Armchair with Custom Wheels