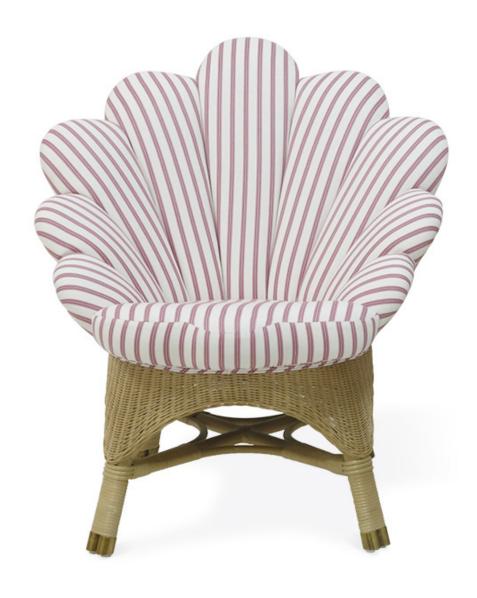

## SOANE

BRITAIN

Веѕроке

A Bespoke Barley Twist Stool

A Bespoke Barley Twist Side Chair

A Bespoke Barley Twist Bar Stool

A Custom Crillon Stool

A Custom Rattan Upholstered Venus Chair