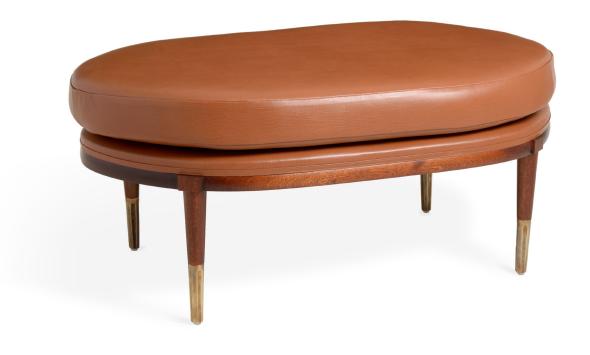

A Custom Simplified Boyd Chair with Sabot Castors

A Pair of Bespoke Crillon Chairs with Contrast Stitching

A Bespoke Two Tone Crillon Chair

A Custom Simplified Crillon Chair

A Bespoke Crillon Ottoman

A Bespoke Simplified Gallery Armchair with Custom Wheels