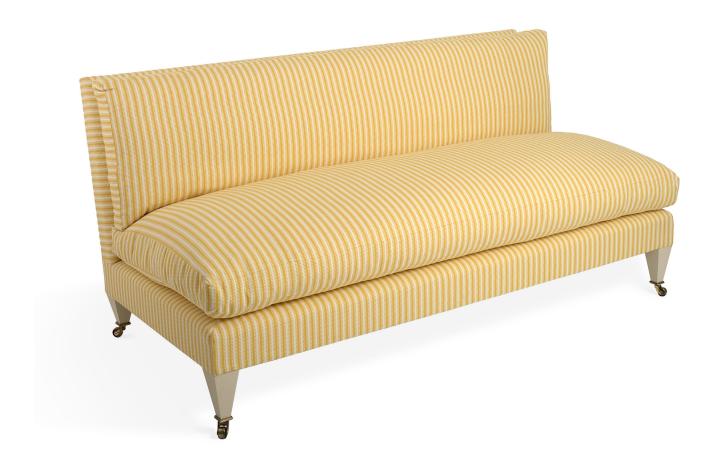

## SOANE

A Bespoke Banquette

A Bespoke Forette Bar Stool

A Bespoke Turned Leg Bench

A Bespoke Larsson Side Chair

A Bespoke Camelback Love Seat

A Custom Halma Man Table

A Custom Peristyle Table with a Waxed Walnut Top