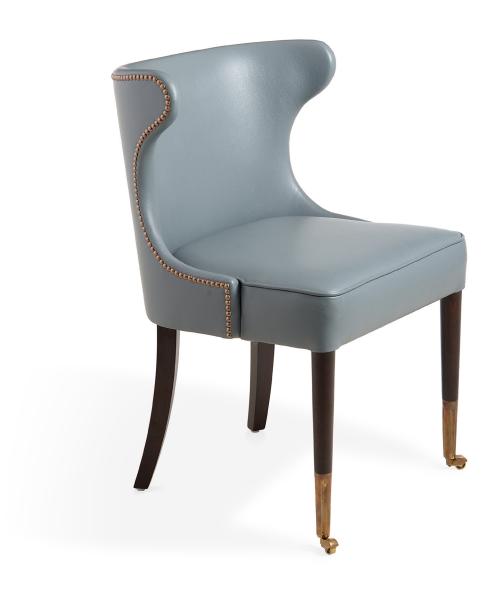

A Custom Simplified Boyd Chair with Sabot Castors

A Pair of Bespoke Crillon Chairs with Contrast Stitching

A Bespoke Two Tone Crillon Chair

A Custom Simplified Crillon Chair

A Bespoke Crillon Ottoman

A Bespoke Simplified Gallery Armchair with Custom Wheels