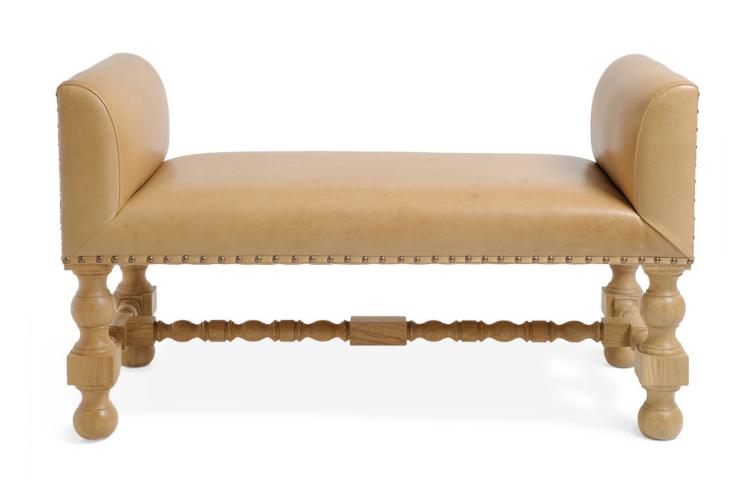

## SOANE

A Bespoke Banquette

A Bespoke Forette Bar Stool

A Bespoke Turned Leg Bench

A Bespoke Larsson Side Chair

A Bespoke Camelback Love Seat

A Custom Halma Man Table

A Custom Peristyle Table with a Waxed Walnut Top