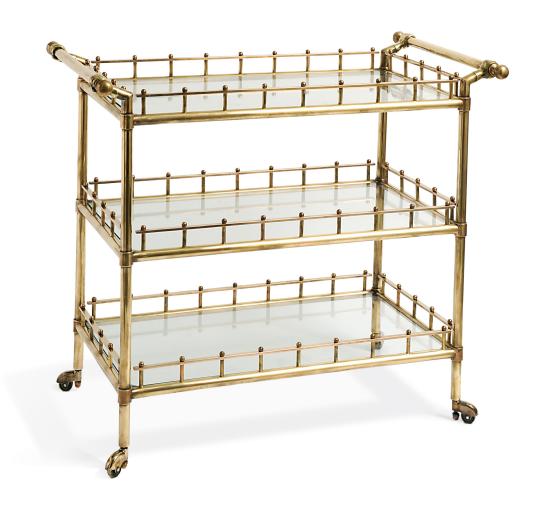

A Bespoke Savile Bar

A Bespoke Park Avenue Console

A Bespoke Park Avenue Desk

A Bespoke Park Avenue Cabinet

A Bespoke Nureyer Trolley with Side Rails - Large

A Bespoke Circular Tambour Cabinet

A Bespoke Tambour Cabinet