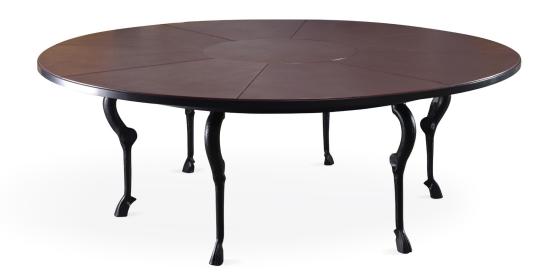

## SOANE

A Bespoke Banquette

A Bespoke Forette Bar Stool

A Bespoke Turned Leg Bench

A Bespoke Larsson Side Chair

A Bespoke Camelback Love Seat

A Custom Halma Man Table

A Custom Peristyle Table with a Waxed Walnut Top