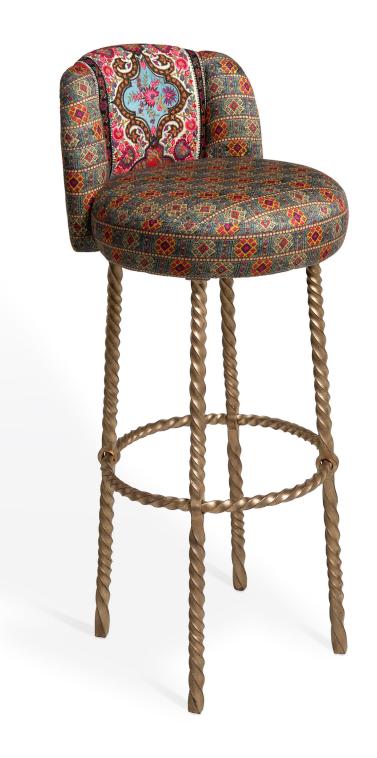

## SOANE

BRITAIN

Веѕроке

A Bespoke Barley Twist Stool

A Bespoke Barley Twist Side Chair

A Bespoke Barley Twist Bar Stool

A Custom Crillon Stool

A Custom Rattan Upholstered Venus Chair