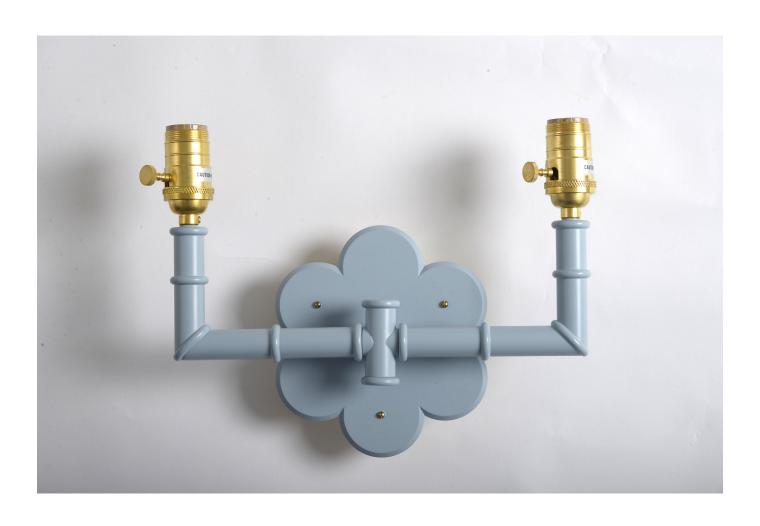

## SOANE BRITAIN

A Bespoke Avon Wall Light - with Metal Shade

A Bespoke Double Petal Wall Light

Bespoke Argo Table Lamps

A Bespoke Topkapi Lantern

A Bespoke Pair of Topkapi Lanterns

A Bespoke Owl Lantern

Soane Bespoke is a consultative service offered to clients who wish to realise individual commissions that draw on Soane Britain's design expertise.