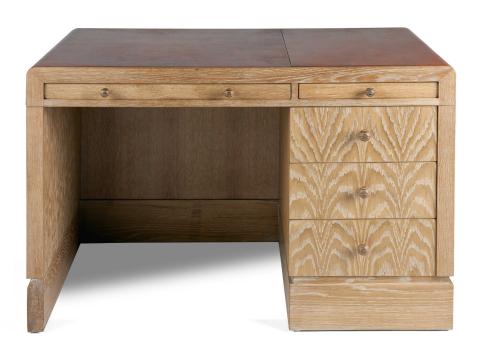

A Bespoke Savile Bar

A Bespoke Park Avenue Console

A Bespoke Park Avenue Desk

A Bespoke Park Avenue Cabinet

A Bespoke Nureyer Trolley with Side Rails - Large

A Bespoke Circular Tambour Cabinet

A Bespoke Tambour Cabinet