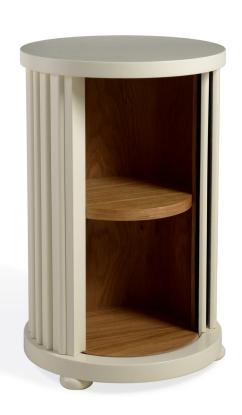

A Bespoke Savile Bar

A Bespoke Park Avenue Console

A Bespoke Park Avenue Desk

A Bespoke Park Avenue Cabinet

A Bespoke Nureyer Trolley with Side Rails - Large

A Bespoke Circular Tambour Cabinet

A Bespoke Tambour Cabinet