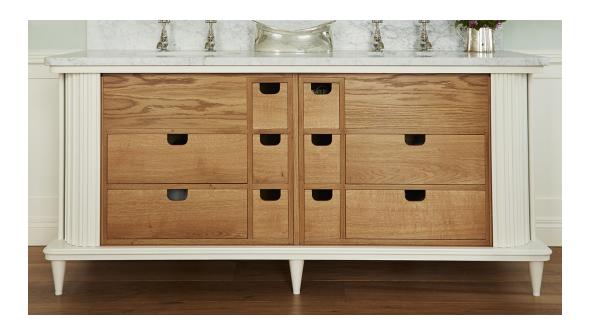

A Bespoke Rivoli Cabinet

A Bespoke Rivoli Vanity

The Emperor Screen - A Bespoke Forged Iron and Rattan Screen in collaboration with Cox London

A Bespoke Nureyev Tray with and without Gallery