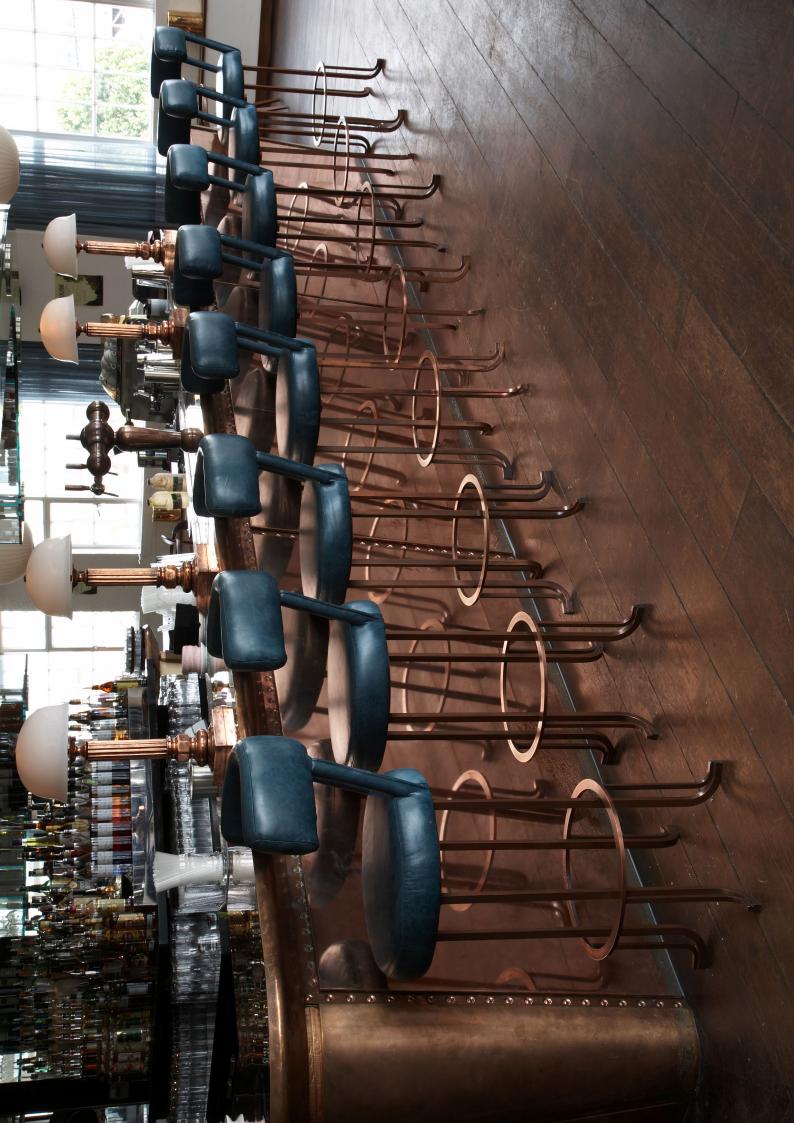

## SOANE

A Bespoke Banquette

A Bespoke Forette Bar Stool

A Bespoke Turned Leg Bench

A Bespoke Larsson Side Chair

A Bespoke Camelback Love Seat

A Custom Halma Man Table

A Custom Peristyle Table with a Waxed Walnut Top