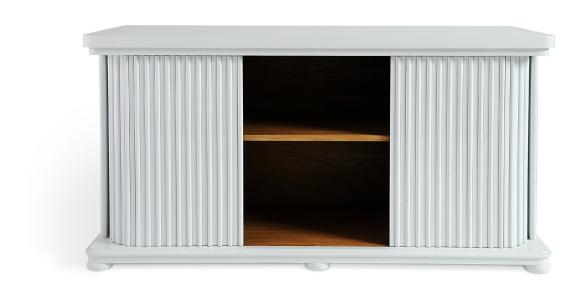

A Bespoke Savile Bar

A Bespoke Park Avenue Console

A Bespoke Park Avenue Desk

A Bespoke Park Avenue Cabinet

A Bespoke Nureyer Trolley with Side Rails - Large

A Bespoke Circular Tambour Cabinet

A Bespoke Tambour Cabinet