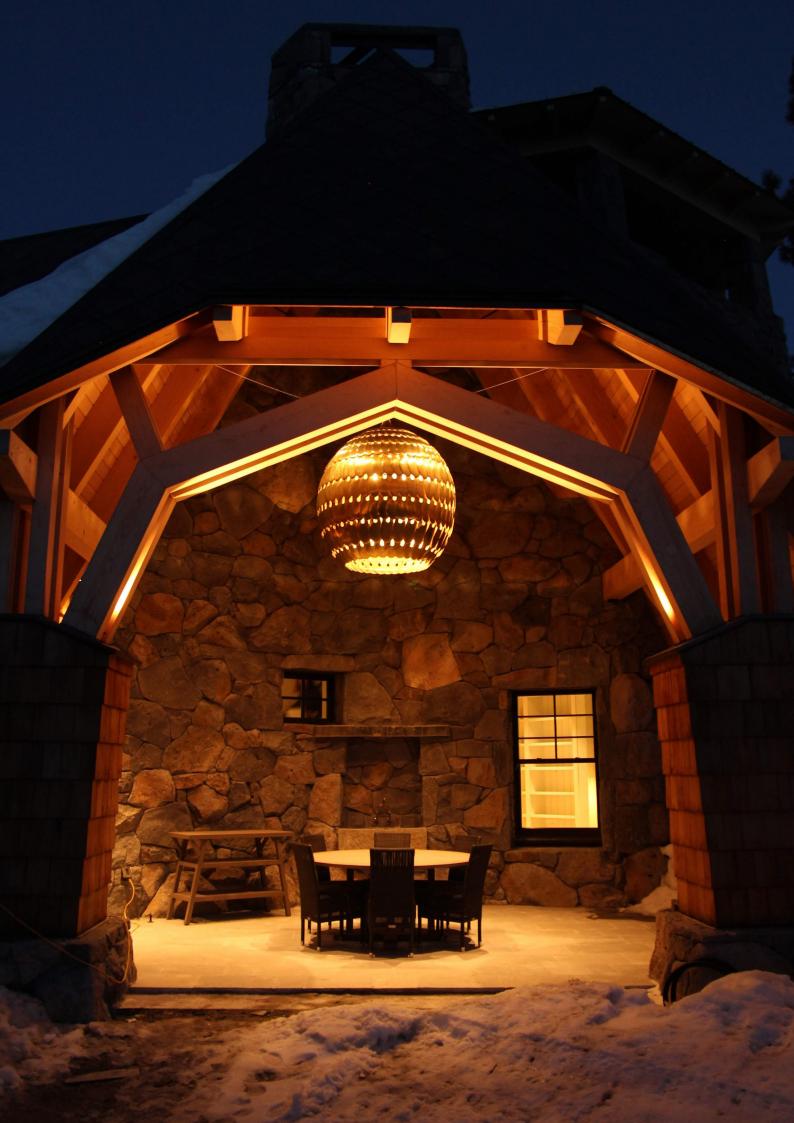

## SOANE BRITAIN

A Bespoke Avon Wall Light - with Metal Shade

A Bespoke Double Petal Wall Light

Bespoke Argo Table Lamps

A Bespoke Topkapi Lantern

A Bespoke Pair of Topkapi Lanterns

A Bespoke Owl Lantern

Soane Bespoke is a consultative service offered to clients who wish to realise individual commissions that draw on Soane Britain's design expertise.