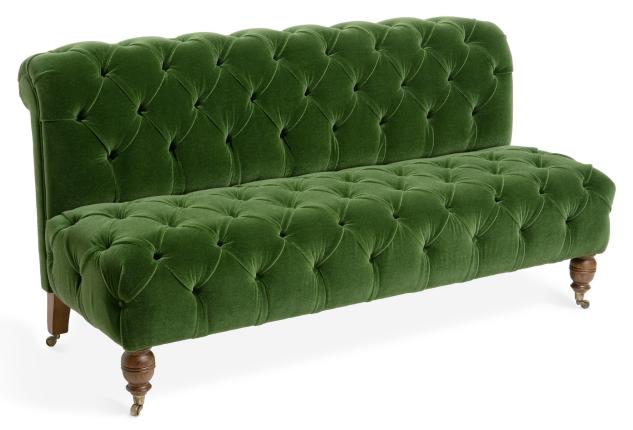

## SOANE

A Bespoke Banquette

A Bespoke Forette Bar Stool

A Bespoke Turned Leg Bench

A Bespoke Larsson Side Chair

A Bespoke Camelback Love Seat

A Custom Halma Man Table

A Custom Peristyle Table with a Waxed Walnut Top