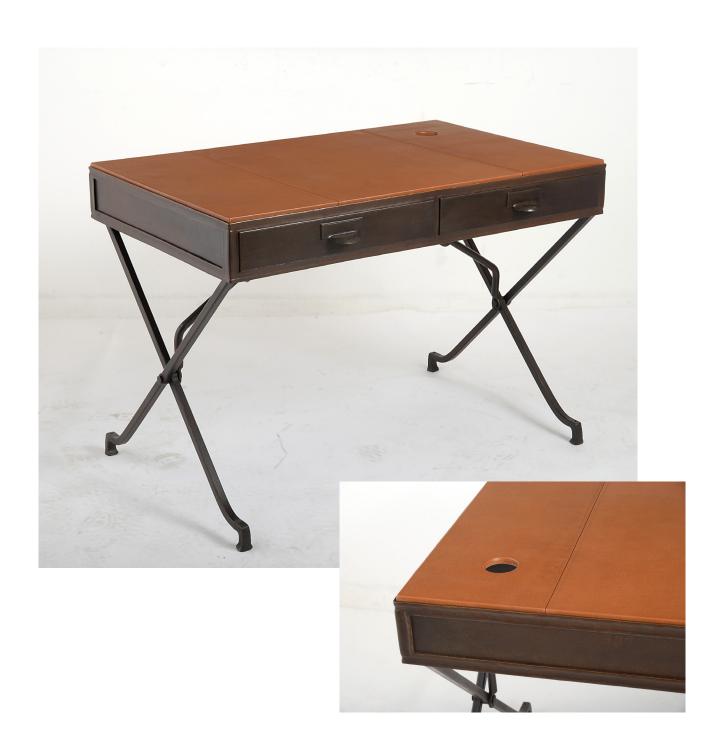

A Custom Peristyle Table with a Travertine Top

A Bespoke Games Table

A Bespoke Flamberge Coffee Table

A Bespoke Bascule Desk with Custom Cable Hole

A Bespoke Stag Desk

A Bespoke Stag Centre Table

A Bespoke Lattice Top Table