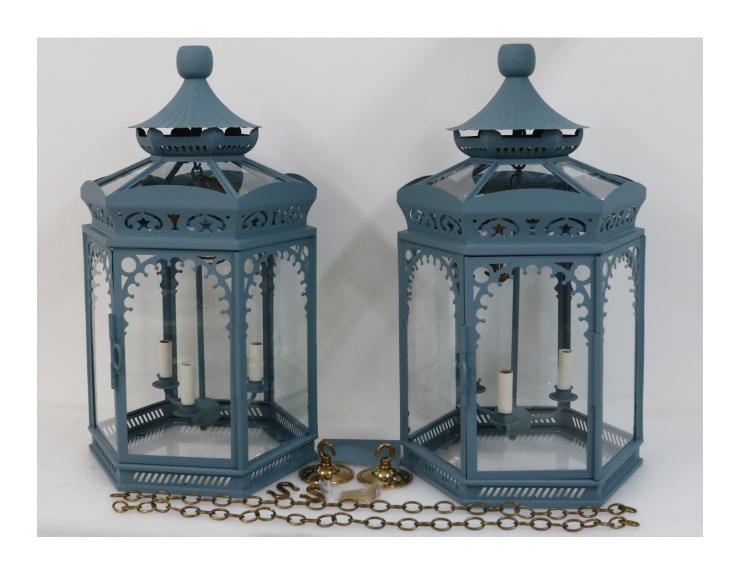

## SOANE BRITAIN

A Bespoke Avon Wall Light - with Metal Shade

A Bespoke Double Petal Wall Light

Bespoke Argo Table Lamps

A Bespoke Topkapi Lantern

A Bespoke Pair of Topkapi Lanterns

A Bespoke Owl Lantern

Soane Bespoke is a consultative service offered to clients who wish to realise individual commissions that draw on Soane Britain's design expertise.