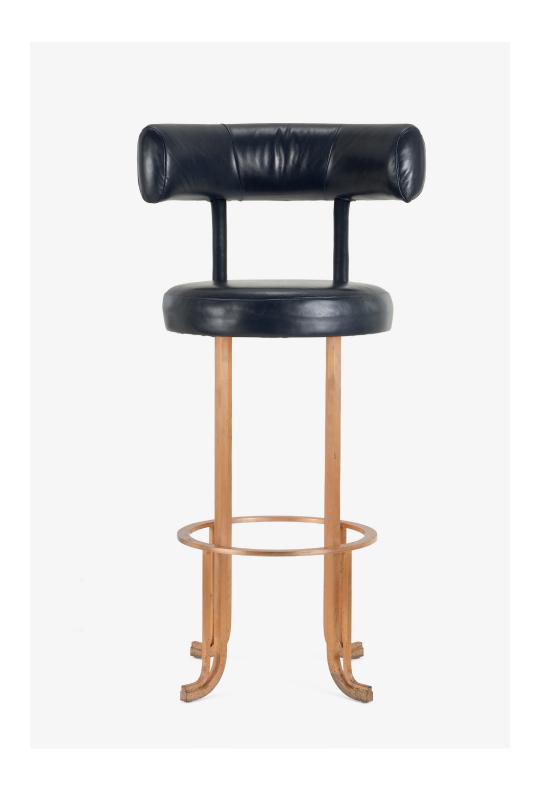

## SOANE

A Bespoke Banquette

A Bespoke Forette Bar Stool

A Bespoke Turned Leg Bench

A Bespoke Larsson Side Chair

A Bespoke Camelback Love Seat

A Custom Halma Man Table

A Custom Peristyle Table with a Waxed Walnut Top