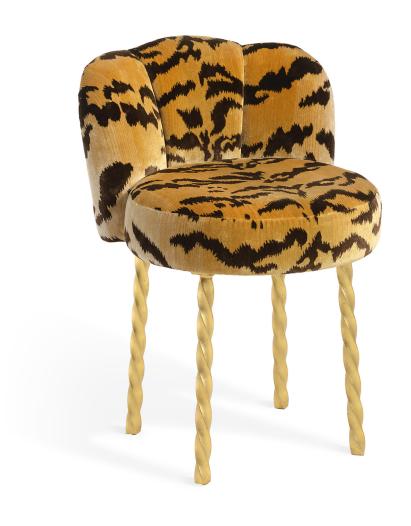

## SOANE

BRITAIN

Веѕроке

A Bespoke Barley Twist Stool

A Bespoke Barley Twist Side Chair

A Bespoke Barley Twist Bar Stool

A Custom Crillon Stool

A Custom Rattan Upholstered Venus Chair