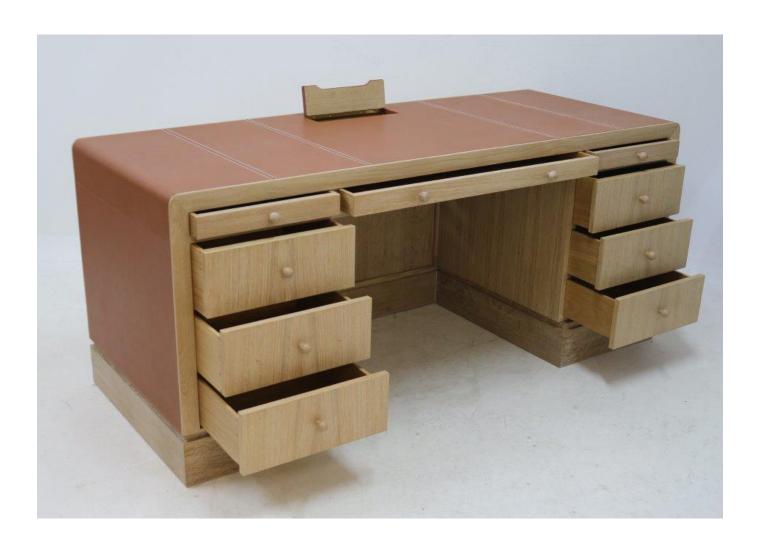

A Bespoke Savile Bar

A Bespoke Park Avenue Console

A Bespoke Park Avenue Desk

A Bespoke Park Avenue Cabinet

A Bespoke Nureyer Trolley with Side Rails - Large

A Bespoke Circular Tambour Cabinet

A Bespoke Tambour Cabinet