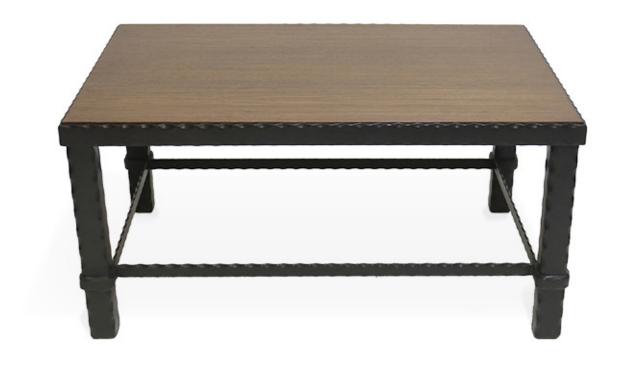

A Custom Peristyle Table with a Travertine Top

A Bespoke Games Table

A Bespoke Flamberge Coffee Table

A Bespoke Bascule Desk with Custom Cable Hole

A Bespoke Stag Desk

A Bespoke Stag Centre Table

A Bespoke Lattice Top Table