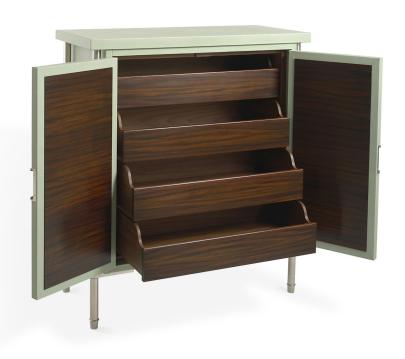

A Bespoke Savile Bar

A Bespoke Park Avenue Console

A Bespoke Park Avenue Desk

A Bespoke Park Avenue Cabinet

A Bespoke Nureyer Trolley with Side Rails - Large

A Bespoke Circular Tambour Cabinet

A Bespoke Tambour Cabinet