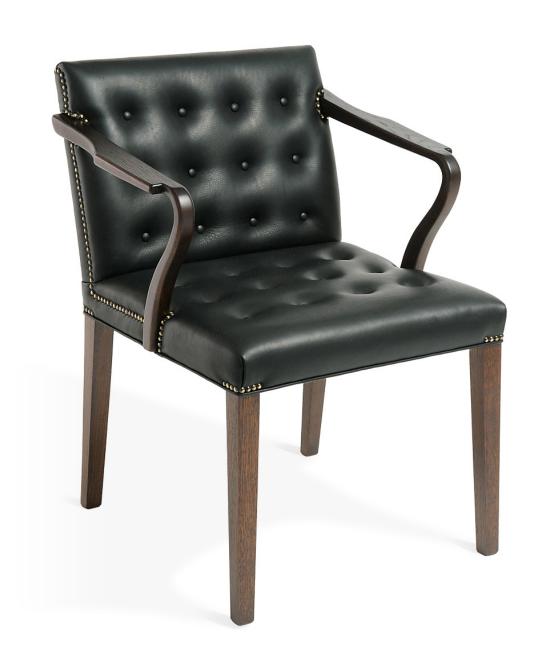

A Custom Simplified Boyd Chair with Sabot Castors

A Pair of Bespoke Crillon Chairs with Contrast Stitching

A Bespoke Two Tone Crillon Chair

A Custom Simplified Crillon Chair

A Bespoke Crillon Ottoman

A Bespoke Simplified Gallery Armchair with Custom Wheels