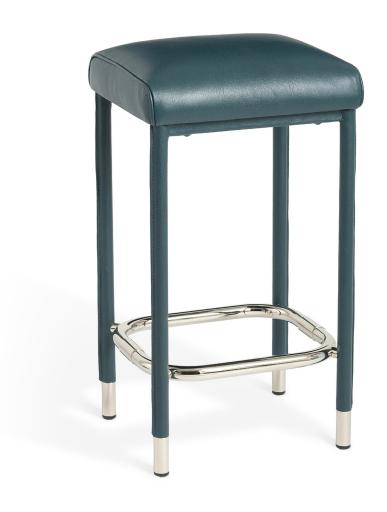

## SOANE

A Bespoke Banquette

A Bespoke Forette Bar Stool

A Bespoke Turned Leg Bench

A Bespoke Larsson Side Chair

A Bespoke Camelback Love Seat

A Custom Halma Man Table

A Custom Peristyle Table with a Waxed Walnut Top