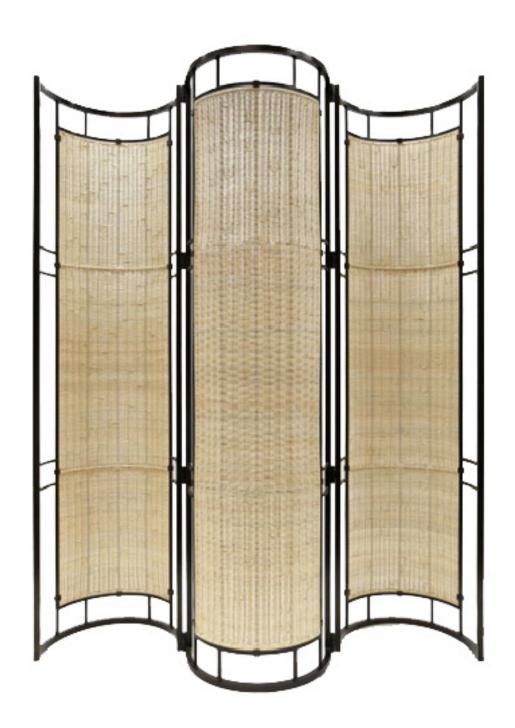

A Bespoke Rivoli Cabinet

A Bespoke Rivoli Vanity

The Emperor Screen - A Bespoke Forged Iron and Rattan Screen in collaboration with Cox London

A Bespoke Nureyev Tray with and without Gallery