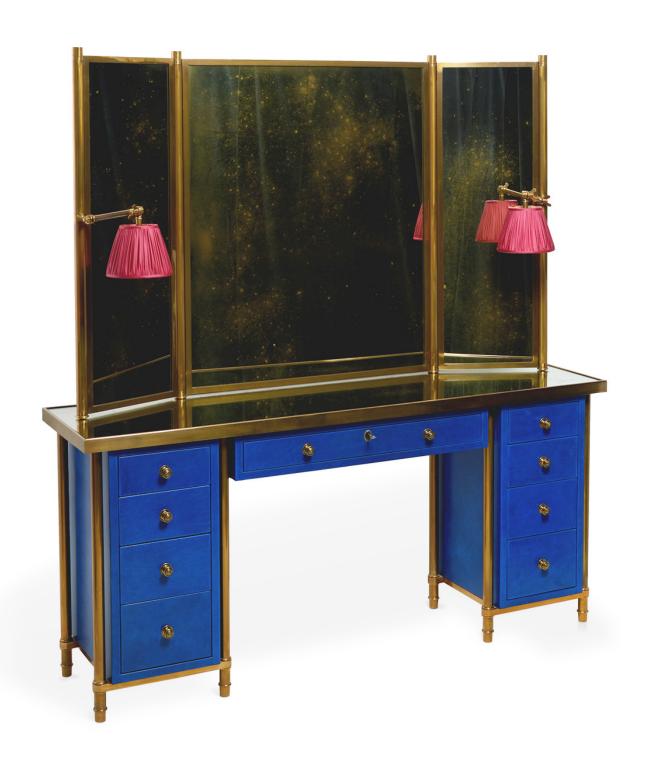

A Bespoke Rivoli Cabinet

A Bespoke Rivoli Vanity

The Emperor Screen - A Bespoke Forged Iron and Rattan Screen in collaboration with Cox London

A Bespoke Nureyev Tray with and without Gallery