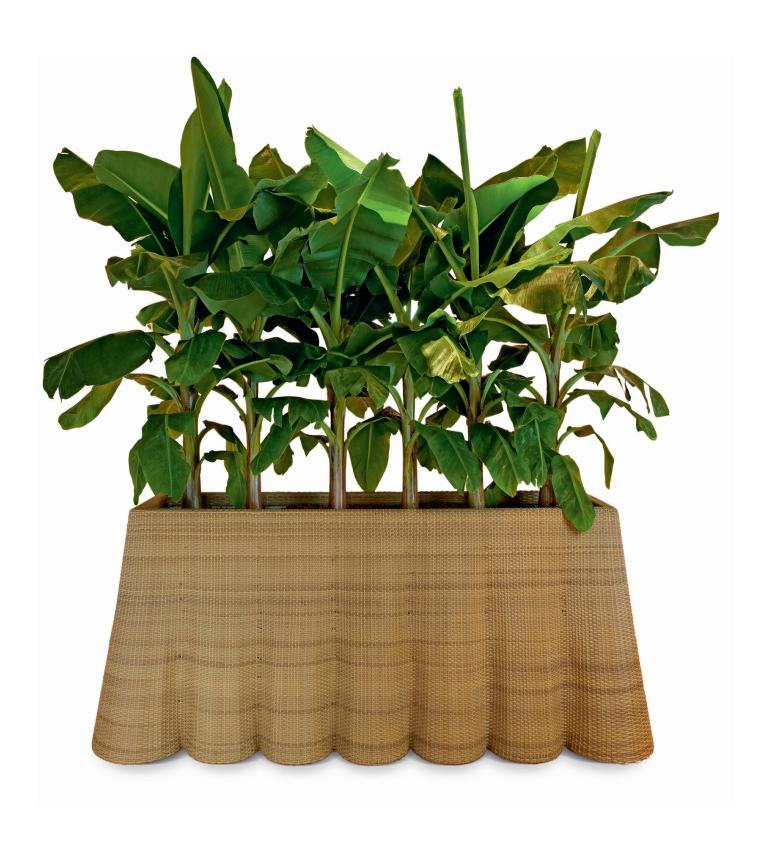

A Bespoke Rattan Planter

A Bespoke Ripple Planter NB: This piece was woven using rilsan not rattan