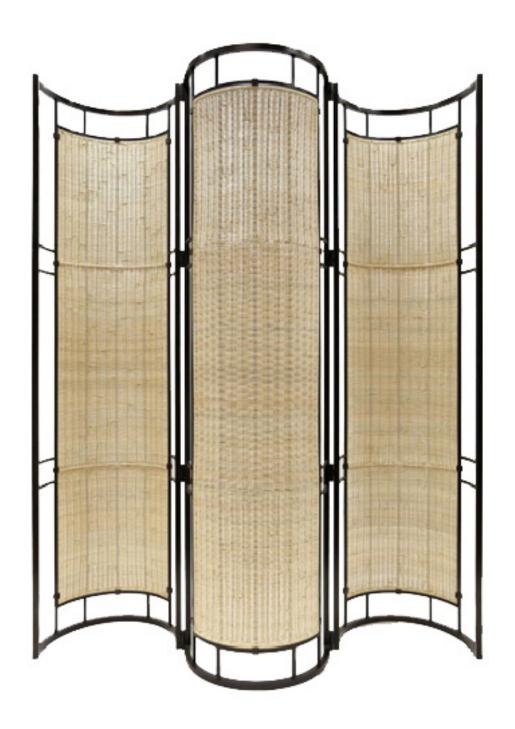

A Bespoke Rattan Hurlingham Bookcase

A Bespoke Rattan Bookcase

A Bespoke Rattan Broadway Dressing Table

The Emperor Screen - A Bespoke Forged Iron and Rattan Screen in collaboration with Cox London

A Bespoke Rattan Screen for a yacht, each panel backed by horsehair (not shown here)