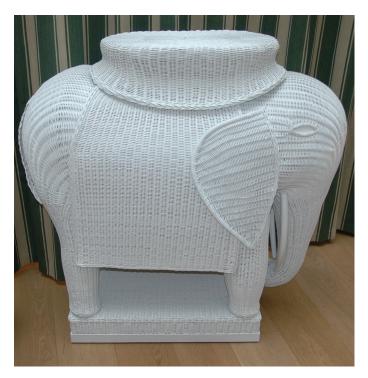

## SOANE

A Bespoke Rattan Woven Elephant

A Bespoke Parasol Floor Light

A Bespoke Rattan Pendant Light

A Bespoke Rattan Hanging Light

A Bespoke Rattan Disc Light

A Bespoke Rattan Bird Cage Lantern

A Bespoke Rattan Daisy Hanging Light - with Chain