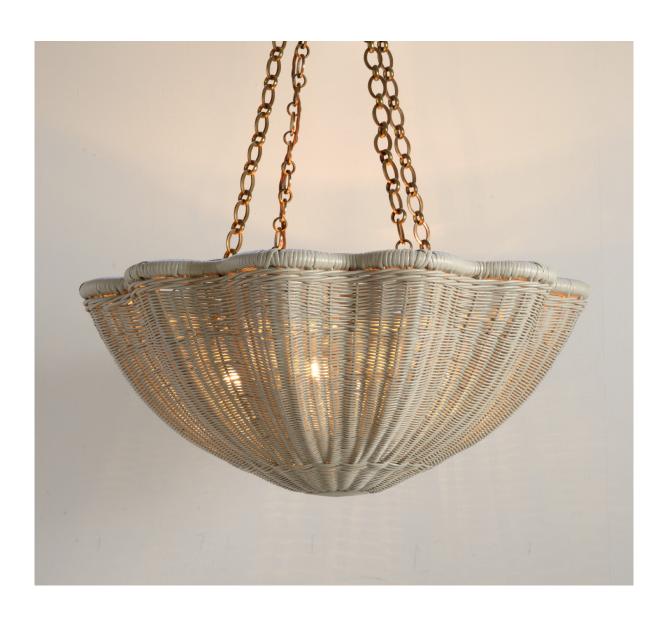

## SOANE

A Bespoke Rattan Woven Elephant

A Bespoke Parasol Floor Light

A Bespoke Rattan Pendant Light

A Bespoke Rattan Hanging Light

A Bespoke Rattan Disc Light

A Bespoke Rattan Bird Cage Lantern

A Bespoke Rattan Daisy Hanging Light - with Chain