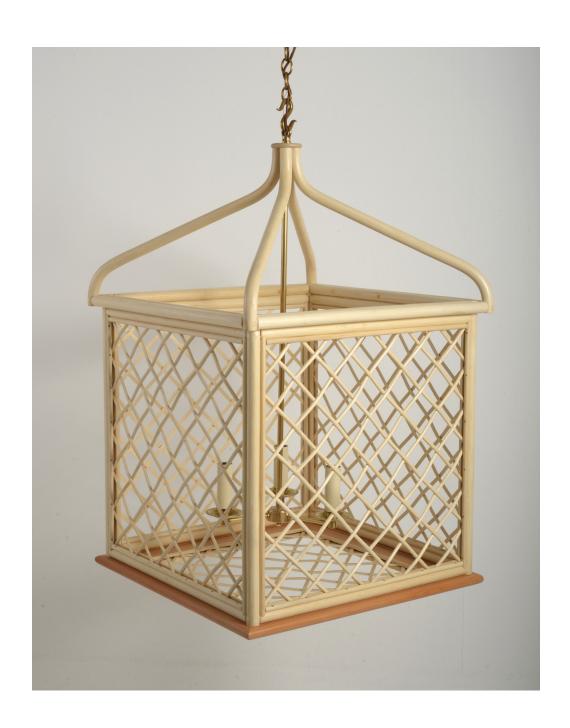

## SOANE

A Bespoke Rattan Woven Elephant

A Bespoke Parasol Floor Light

A Bespoke Rattan Pendant Light

A Bespoke Rattan Hanging Light

A Bespoke Rattan Disc Light

A Bespoke Rattan Bird Cage Lantern

A Bespoke Rattan Daisy Hanging Light - with Chain