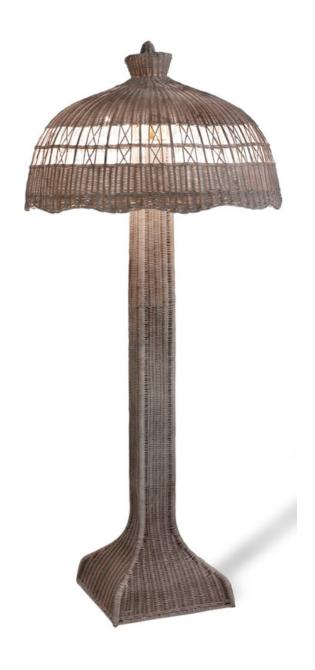

## SOANE

A Bespoke Rattan Woven Elephant

A Bespoke Parasol Floor Light

A Bespoke Rattan Pendant Light

A Bespoke Rattan Hanging Light

A Bespoke Rattan Disc Light

A Bespoke Rattan Bird Cage Lantern

A Bespoke Rattan Daisy Hanging Light - with Chain