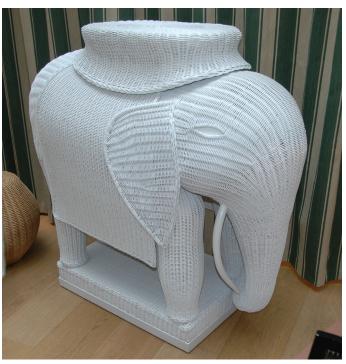

## SOANE

A Bespoke Rattan Woven Elephant

A Bespoke Parasol Floor Light

A Bespoke Rattan Pendant Light

A Bespoke Rattan Hanging Light

A Bespoke Rattan Disc Light

A Bespoke Rattan Bird Cage Lantern

A Bespoke Rattan Daisy Hanging Light - with Chain