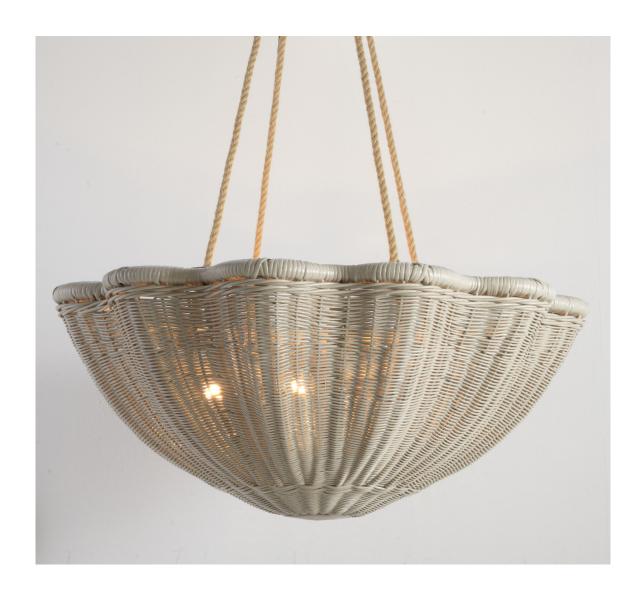

A Bespoke Rattan Daisy Hanging Light - with Rope

Soane Bespoke is a consultative service offered to clients who wish to realise individual commissions that draw on Soane Britain's design expertise.

The Soane Bespoke service offers the additional convenience, high levels of craftsmanship and quality of materials that comes from working with traditional British workshops.